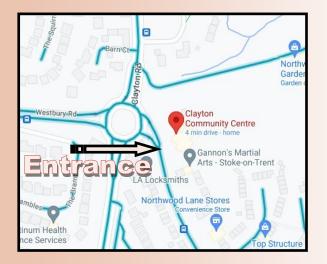

Meetings are held on<br/>Monday EveningsRedgate FC<br/>NorthwoodOpens at 7.00 pmClayton New<br/>Starts at 7.30 pm

Redgate FC Northwood Lane Clayton Newcastle Staffordshire ST5 4BN

| Dates<br>2023 | Event                                                                        | Speaker                     |
|---------------|------------------------------------------------------------------------------|-----------------------------|
| 04-Sep        | Welcome Back A New Season                                                    | Rajeev Singha               |
| 11-Sep        | Underwater Photography 1                                                     | David Keep                  |
| 18-Sep        | Workshop<br>Entries for Print Comp (02/10/23)                                |                             |
| 25-Sep        | Changing Perspectives                                                        | Kathryn Scorah              |
| 02-Oct        | Competition - Print: Mono / Nature / Open<br>Entries for PDI Comp (16/10/23) |                             |
| 09-Oct        | Iceland - A Sole Journey                                                     | Mike Sharples               |
| 16-Oct        | Competition - PDI M                                                          | ono / Nature / Open         |
| 23-Oct        | Back From The Streets                                                        | Alf Mayers                  |
| 30-Oct        | East to West<br>Entries for Print Competition                                | Graham Walton<br>(13/11/23) |
| 06-Nov        | Light Painting Workshop S &                                                  | & A Johnson                 |
| 13-Nov        | Competition - Print                                                          | lono / Nature / Open        |
| 20-Nov        | Workshop<br>Entries for PDI Comp (04/12/23)                                  |                             |
| 27-Nov        | Wizard Portrait Workshop G                                                   | raham Currey                |
| 04-Dec        | Competition - PDI N                                                          | lono / Nature / Open        |